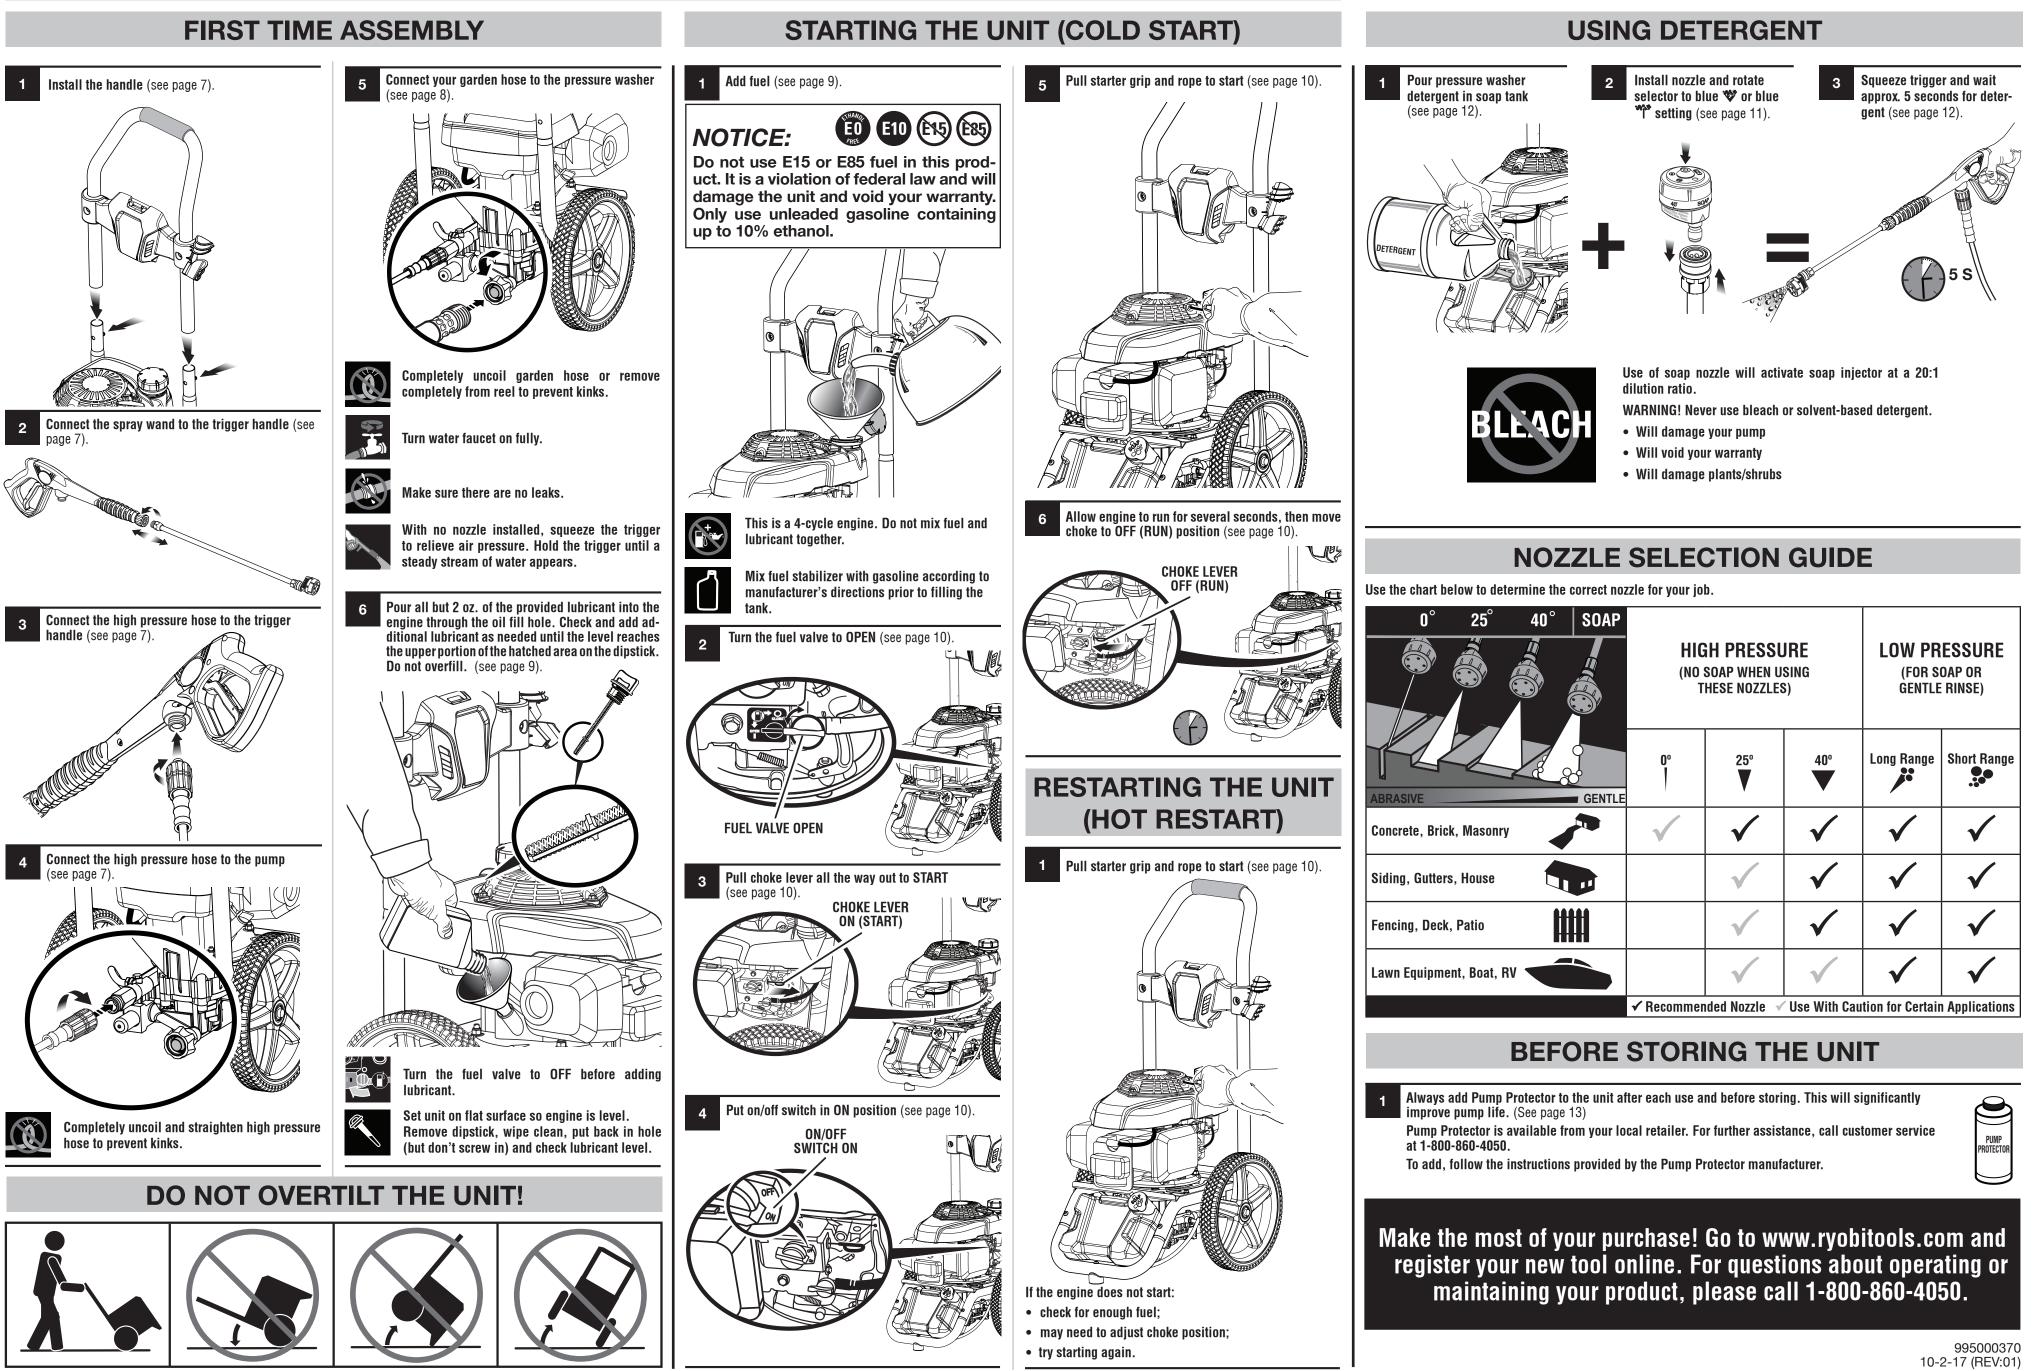

## Your pressure washer has been performance tested to ensure high quality standards are met. There may be residual water in the pump and/or lubricant in the engine.

| 0° 25° 40° SOAP                                                  | HIGH PRESSURE<br>(NO SOAP WHEN USING<br>THESE NOZZLES) |              |              | LOW PRESSURE<br>(For soap or<br>gentle rinse) |              |
|------------------------------------------------------------------|--------------------------------------------------------|--------------|--------------|-----------------------------------------------|--------------|
| ABRASIVE GENTLE                                                  | 0°                                                     | 25°<br>V     | 40°          | Long Range                                    | Short Range  |
| Concrete, Brick, Masonry                                         | $\checkmark$                                           | $\checkmark$ | $\checkmark$ | $\checkmark$                                  | $\checkmark$ |
| Siding, Gutters, House                                           |                                                        | $\checkmark$ | $\checkmark$ | $\checkmark$                                  | $\checkmark$ |
| Fencing, Deck, Patio                                             |                                                        | $\checkmark$ | $\checkmark$ | $\checkmark$                                  | $\checkmark$ |
| Lawn Equipment, Boat, RV                                         |                                                        | $\checkmark$ | $\checkmark$ | $\checkmark$                                  | $\checkmark$ |
| ✓ Recommended Nozzle ✓ Use With Caution for Certain Applications |                                                        |              |              |                                               |              |